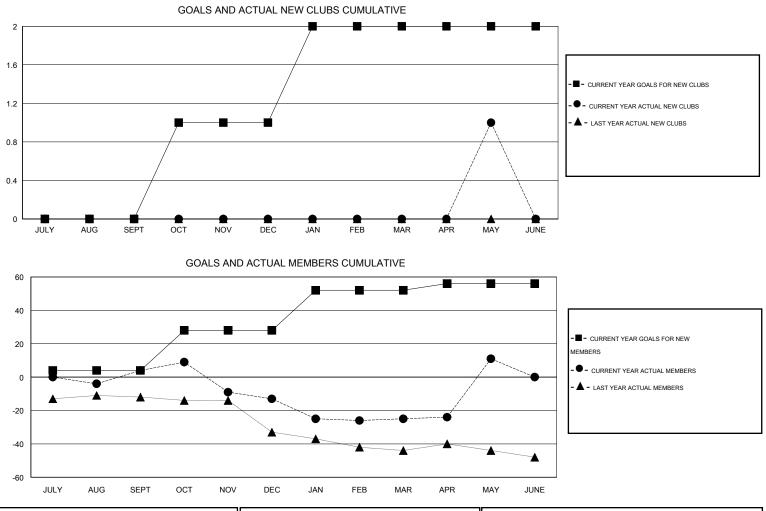

## GMT: HAL GRIFFIN

| GMT: HAL GF           | RIFFIN           |           | LOCATIO          | MISSOURI         |                       |                    |                                     |                    | GMT CA 1         |
|-----------------------|------------------|-----------|------------------|------------------|-----------------------|--------------------|-------------------------------------|--------------------|------------------|
| Clubs                 |                  |           |                  |                  | Members               |                    |                                     |                    |                  |
| RESULTS FOR 2015-2016 |                  |           |                  |                  | RESULTS FOR 2015-2016 |                    |                                     |                    |                  |
| QUARTER               | NEW CLUB<br>GOAL | NEW CLUBS | DROPPED<br>CLUBS | NET<br>GAIN/LOSS | QUARTER               | NEW MEMBER<br>GOAL | CHARTER AND<br>NEW MEMBERS<br>ADDED | DROPPED<br>MEMBERS | NET<br>GAIN/LOSS |
| JULY/AUG/SEPT         | 0                | 0         | 1                | -1               | JULY/AUG/SEPT         | 4                  | 27                                  | 23                 | 4                |
| OCT/NOV/DEC           | 1                | 0         | 0                | 0                | OCT/NOV/DEC           | 24                 | 20                                  | 37                 | -17              |
| JAN/FEB/MAR           | 1                | 0         | 2                | -2               | JAN/FEB/MAR           | 24                 | 36                                  | 48                 | -12              |
| APR/MAY/JUNE          | 0                | 1         | 0                | 1                | APR/MAY/JUNE          | 4                  | 59                                  | 23                 | 36               |